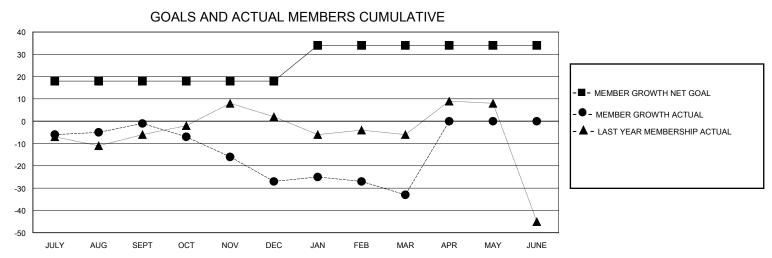

## District 17 A

Results as of: 3/31/2024

| GMT:          |               | LOC         | ATION KANSAS  |                       |                         |                         | GMT CA                                             |  |  |
|---------------|---------------|-------------|---------------|-----------------------|-------------------------|-------------------------|----------------------------------------------------|--|--|
|               | Club          | s           |               | Members               |                         |                         |                                                    |  |  |
|               | RESULTS FOR   | R 2023-2024 |               | RESULTS FOR 2023-2024 |                         |                         |                                                    |  |  |
| QUARTER       | NEW CLUB GOAL | NEW CLUBS   | DROPPED CLUBS | QUARTER MEI           | MBER GROWTH NET<br>GOAL | MEMBER GROWTH<br>ACTUAL | DROPPED<br>MEMBERS ACTUAL<br>(including transfers) |  |  |
| JULY/AUG/SEPT | 1             | 0           | 0             | JULY/AUG/SEPT         | 18                      | 31                      | 31                                                 |  |  |
| OCT/NOV/DEC   | 0             | 0           | 0             | OCT/NOV/DEC           | 0                       | 20                      | 46                                                 |  |  |
| JAN/FEB/MAR   | 1             | 0           | 0             | JAN/FEB/MAR           | 16                      | 37                      | 42                                                 |  |  |
| APR/MAY/JUNE  | 0             | 0           | 0             | APR/MAY/JUNE          | 0                       | 0                       | 0                                                  |  |  |